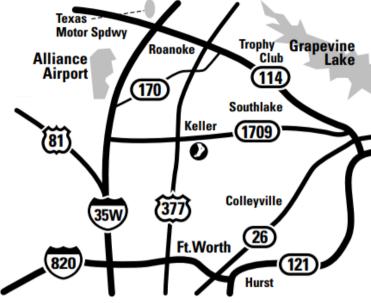

## **Directions**

**Coming from Southlake:** Head west on FM 1709 Southlake Blvd./Keller Parkway. Turn left onto Pate Orr, turn turn right by Bentz Physical Therapy. Turn right toward Missing Peace and the front parking lot.

**Coming from Denton:** Take Hwy 377 South/Fort Worth Drive to Keller Parkway. Turn left (east) on Keller Parkway. Proceed passed Anita Avenue; turn right into the parking lot.

**Coming from Fort Worth:** Take I-35 North to FM 1709/Keller Parkway. Turn right (east) on FM 1709. Proceed passed Anita Ave; turn right into the parking lot.